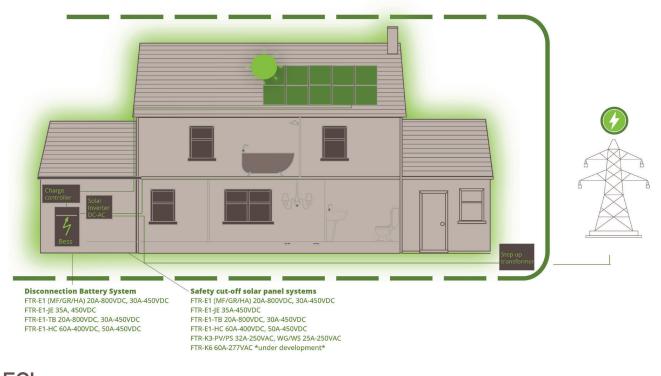

## > Product portfolio relays for Battery Energy Storage Systems

|                                        |                 |                        | -                                                                                                |
|----------------------------------------|-----------------|------------------------|--------------------------------------------------------------------------------------------------|
| Battery<br>Energy<br>storage<br>system | FTR-E1 MF/GR/HA | 20A 800VDC 30A 450VDC  | Arc cut-off performance<br>No polarity of load side<br>Low power consumption<br>UL certification |
| System                                 | FTR-E1-JE       | 35A 450VDC             | No polarity of load side<br>JET certification (special contact), UL certification                |
|                                        | FTR-E1-TB       | 20A 800VDC, 30A 450VDC | No polarity of load side<br>Tab terminal                                                         |
|                                        | FTR-E1-HC       | 60A 400VDC, 50A 450VDC | No polarity of load side<br>High capacity (60A @60°C, 50A @85°C)<br>UL certification             |
| Inverter<br>(DC side)                  | FTR-E1 MF/GR/HA | 20A 800VDC 30A 450VDC  | Arc cut-off performance<br>No polarity of load side<br>Low power consumption<br>UL certification |
|                                        | FTR-E1-JE       | 35A 450VDC             | No polarity of load side<br>JET certification (special contact), UL certification                |
|                                        | FTR-E1-TB       | 20A 800VDC, 30A 450VDC | No polarity of load side<br>Tab terminal                                                         |
|                                        | FTR-E1-HC       | 60A 400VDC, 50A 450VDC | No polarity of load side<br>High capacity (60A @60°C, 50A @85°C)<br>UL certification             |
| Inverter<br>(AC side)                  | FTR-K3          | 32A-250VAC, 25A-250VAC | 1 form A, 1.5mm contact gap (PV/WG) 1.8mm (PS/WS)                                                |